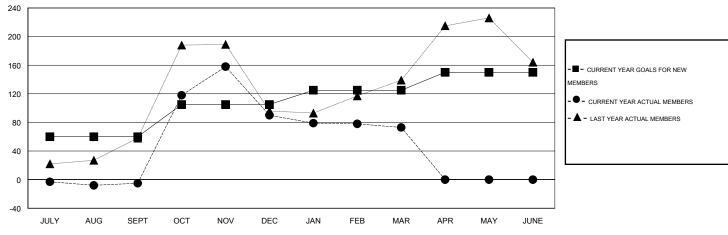

#### GOALS AND ACTUAL MEMBERS CUMULATIVE

| DROPPED CLUBS: 1  DROPPED MEMBERS |               | 42 CLUBS OF 69 ADDED 1 OR MORE NEW MEMBERS | GENDER DISTRIBUTION           MALE         713 (43.29%)           FEMALE         934 (56.71%) |            |
|-----------------------------------|---------------|--------------------------------------------|-----------------------------------------------------------------------------------------------|------------|
| DECEASED CLUB CANCELLED OTHER     | 2<br>0<br>180 | CLICK HERE FOR HEALTH ASSESSMENT DATA      | FAMILY UNIT MEMBERS HEAD OF HOUSEHOLD                                                         | 296<br>138 |
| TOTAL                             | 182           |                                            | NON-HEAD OF HOUSEHOLD                                                                         | 158        |