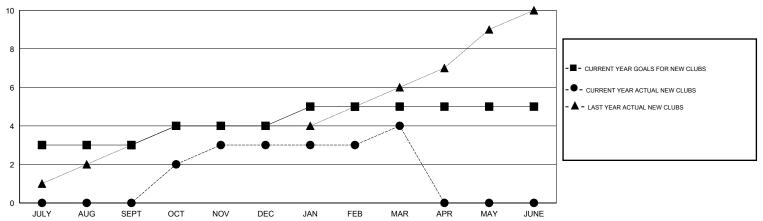

| 60                 | 39                                  | 44                 | -5               |
| OCT/NOV/DEC           | 1                | 3         | 0                | 3                | OCT/NOV/DEC           | 45                 | 185                                 | 90                 | 95               |
| JAN/FEB/MAR           | 1                | 1         | 1                | 0                | JAN/FEB/MAR           | 20                 | 31                                  | 48                 | -17              |
| APR/MAY/JUNE          | 0                | 0         | 0                | 0                | APR/MAY/JUNE          | 25                 | 0                                   | 0                  | 0                |

#### GOALS AND ACTUAL NEW CLUBS CUMULATIVE



#### GOALS AND ACTUAL MEMBERS CUMULATIVE



| DROPPED CLUBS: 1  DROPPED MEMBERS |               | 42 CLUBS OF 69 ADDED 1 OR MORE NEW MEMBERS | GENDER DISTRIBUTION           MALE         713 (43.29%)           FEMALE         934 (56.71%) |            |
|-----------------------------------|---------------|--------------------------------------------|-----------------------------------------------------------------------------------------------|------------|
| DECEASED CLUB CANCELLED OTHER     | 2<br>0<br>180 | CLICK HERE FOR HEALTH ASSESSMENT DATA      | FAMILY UNIT MEMBERS HEAD OF HOUSEHOLD                                                         | 296<br>138 |
| TOTAL                             | 182           |                                            | NON-HEAD OF HOUSEHOLD